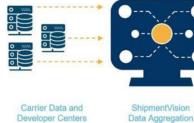

Loup's advanced technology platform, ShipmentVision, offers easy API connectivity to aggregated rail data across all rail carriers in a network with access to rail car locations, ETAs, shipment status, waybill details and more.

### **HOW LOUP SHIPMENTVISION SIMPLIFIES APIS**

Single API Access Point